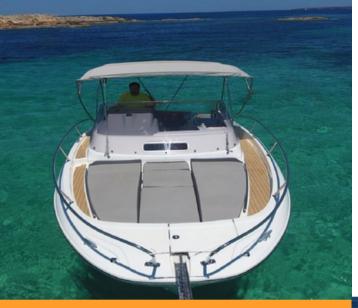

## CAP CAMARAT 9.0

Capacity: 9 + skipper

ocation: Ibiza Tow

ength: 9.2m

#### **Facilities:**

- Front and rear sunbathing pads
- Rear cockpit bimini sun shade
- Stereo sound system
- WC
- 2 x cahins
- Fresh water shower
- Swimming platform with ladder

€1,210 / FULL DAY

Pricing subject to time of year and route.