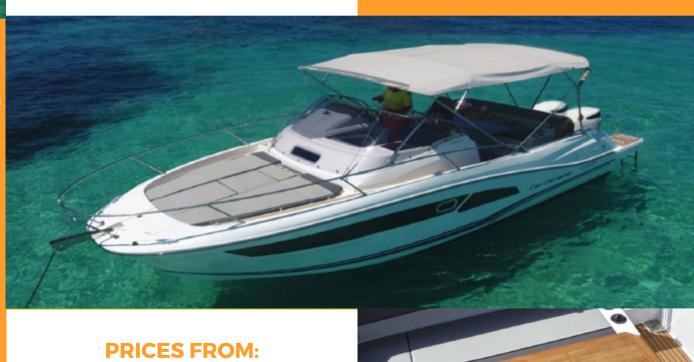

# **CAP CAMARAT 9.0**

This boat will surprise you with the level of comfort and equipment onboard!

YOU DON'T HAVE
TO CHOOSE
BETWEEN SPEED
AND COMFORT

## CAP CAMARAT 9.0

Capacity: 9 + skipper

ocation: Ibiza Tow

ength: 9.2m

#### **Facilities:**

- Front and rear sunbathing pads
- Rear cockpit bimini sun shade
- Stereo sound system
- WC
- 2 x cahins
- Fresh water shower
- Swimming platform with ladder

€1,210 / FULL DAY

Pricing subject to time of year and route.