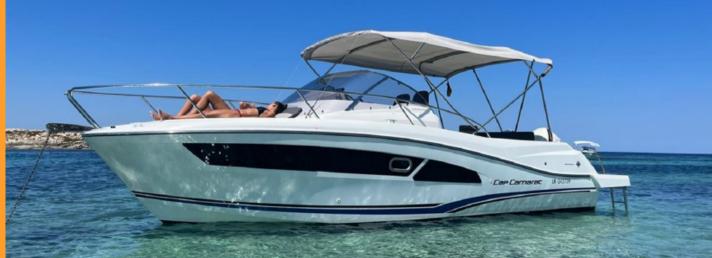

# **CAP CAMARAT 9.0**

This boat will surprise you with the level of comfort and equipment onboard!

YOU DON'T HAVE
TO CHOOSE
BETWEEN SPEED
AND COMFORT

## CAP CAMARAT 9.0

Capacity: 9 + skipper

ocation: Ibiza Tow

ength: 9.2m

#### **Facilities:**

- Front and rear sunbathing pads
- Rear cockpit bimini sun shade
- Stereo sound system
- WC
- 2 x cahins
- Fresh water shower
- Swimming platform with ladder

€1,210 / FULL DAY

Pricing subject to time of year and route.