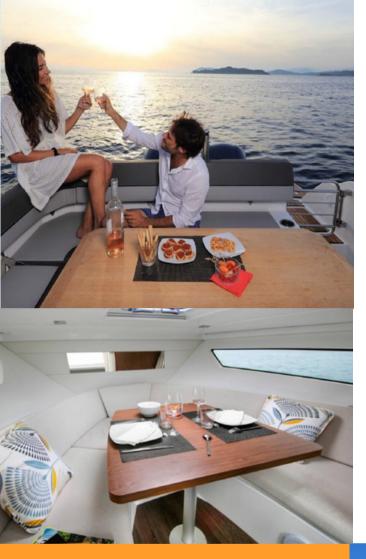

# **CAP CAMARAT 9.0**

This boat will surprise you with the level of comfort and equipment onboard!

YOU DON'T HAVE
TO CHOOSE
BETWEEN SPEED
AND COMFORT

#### **Facilities:**

- Front and rear sunbathing pads
- Rear cockpit bimini sun shade
- Stereo sound system
- WC
- 2 x cahins
- Fresh water shower
- Swimming platform with ladder

€1,210 / FULL DAY

Pricing subject to time of year and route.