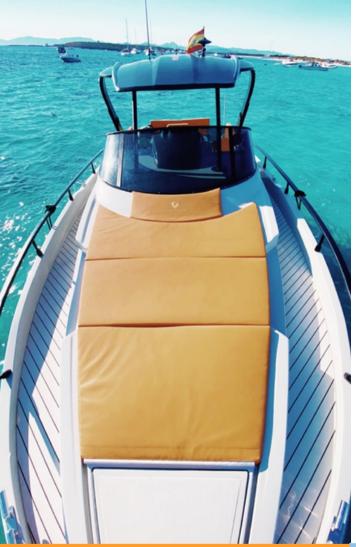

# **FIM 340**

Capacity: 11 + skipper Location: Ibiza Town Length: 10.4m

### **Facilities:**

- Front and rear sunbathing pads
- Rear cockpit bimini sun shade
- Stereo sound system
- 2 x cabins
- WC
- Fresh water shower
- Swimming platform with ladder

**PRICES FROM:** 

€1,765 / FULL DAY