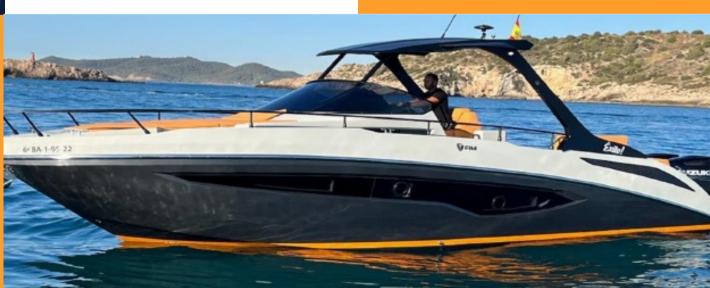

# **FIM 340**

Capacity: 11 + skipper Location: Ibiza Town Length: 10.4m

### **Facilities:**

- Front and rear sunbathing pads
- Rear cockpit bimini sun shade
- Stereo sound system
- 2 x cabins
- WC
- Fresh water shower
- Swimming platform with ladder

**PRICES FROM:** 

€1,765 / FULL DAY