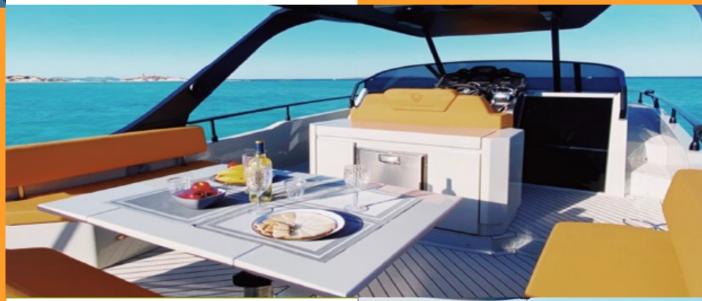

# **FIM 340**

Capacity: 11 + skipper Location: Ibiza Town Length: 10.4m

### **Facilities:**

- Front and rear sunbathing pads
- Rear cockpit bimini sun shade
- Stereo sound system
- 2 x cabins
- WC
- Fresh water shower
- Swimming platform with ladder

**PRICES FROM:** 

€1,765 / FULL DAY