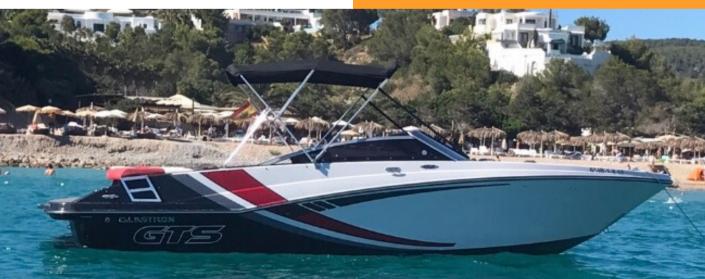

# GLASTRON GTS225

Dynamic performance and flair

EVERY MOMENT ON
THE WATER WILL
BE SMOOTH, EVEN
AT HIGH SPEEDS

# GLASTRON GTS225

Capacity: 8 + skipper Location: Ibiza Town

Length: 7m

#### **Facilities:**

- Rear sunbathing pad
- Bimini sun shade
- Stereo sound system
- Swimming platform with ladder
- Freshwater shower
- Icebo>