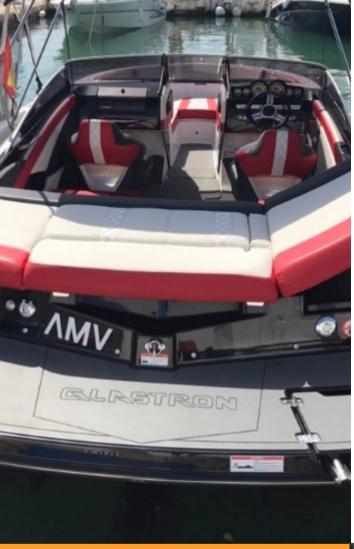

# GLASTRON GTS225

Dynamic performance and flair

EVERY MOMENT ON
THE WATER WILL
BE SMOOTH, EVEN
AT HIGH SPEEDS

# GLASTRON GTS225

Capacity: 8 + skipper Location: Ibiza Town

Length: 7m

#### **Facilities:**

- Rear sunbathing pad
- Bimini sun shade
- Stereo sound system
- Swimming platform with ladder
- Freshwater shower
- Icebo>