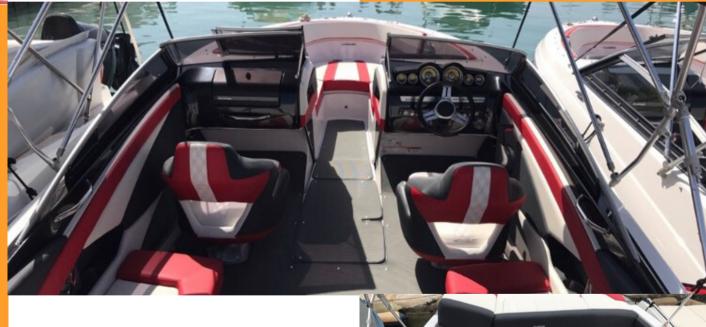

# GLASTRON GTS225

Dynamic performance and flair

EVERY MOMENT ON
THE WATER WILL
BE SMOOTH, EVEN
AT HIGH SPEEDS

# GLASTRON GTS225

Capacity: 8 + skipper Location: Ibiza Town

Length: 7m

#### **Facilities:**

- Rear sunbathing pad
- Bimini sun shade
- Stereo sound system
- Swimming platform with ladder
- Freshwater shower
- Icebo>