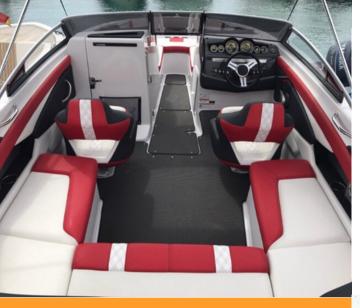

#### **Facilities:**

- Rear sunbathing pad
- Bimini sun shade
- Stereo sound system
- Swimming platform with ladder
- Freshwater shower
- Icebox