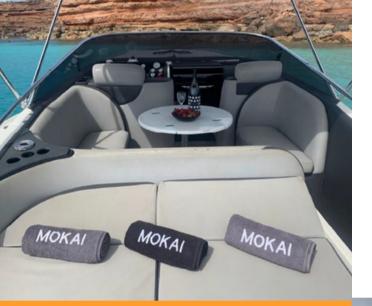

#### **Facilities:**

- Front and rear sunbathing pads
- Rear cockpit bimini sun shade
- Stereo sound system
- 1 x cabin
- WC
- Fresh water shower
- Swimming platform with ladder

6ª IB-1-115-14