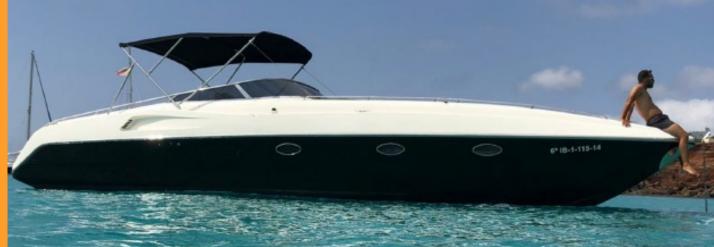

## **PERFORMANCE 37**

Engineered for speed, performance and efficiency

# ULTIMATE PERFORMER ON THE WATER

Included: Skipper Complimentary drinks Snorkelling equipmen

Not Included: Fuel paid subject to usage (full to full)

# **PERFORMANCE 37**

| Capacity: |
|-----------|
| Location: |
| Length:   |

11 + skipp Ibiza Towr 12m

#### **Facilities:**

- Front and rear sunbathing pads
- Rear cockpit bimini sun shade
- Stereo sound system
- 1 x cabin
- WC
- Fresh water shower
- Swimming platform with ladder

6ª IB-1-115-14