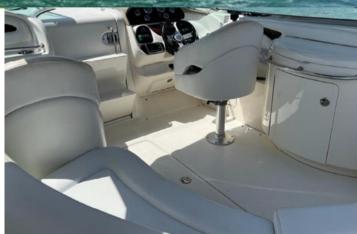

#### Facilities:

- Front and rear sunbathing pads
- Rear cockpit bimini sun shade
- Stereo sound system
- 1 x cabir
- WC
- Fresh water shower
- Swimming platform with ladder