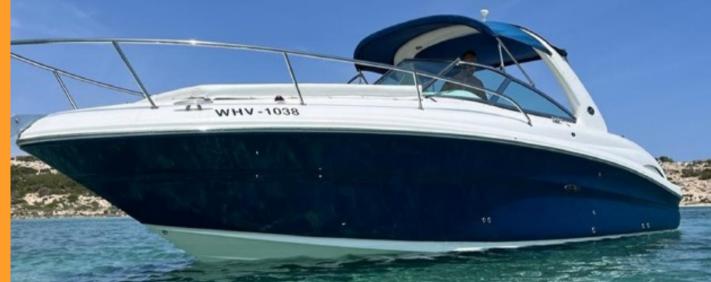

# **SEA RAY 295**

Among the most luxurious deck boats in its class

SMOOTH, STABLE RIDE & GREAT HANDLING AT HIGH SPEEDS

Included:

Complimentary drinks Snorkelling equipment

Not Included: Fuel paid subject to usage (full to full)

# **SEA RAY 295**

| Capacity: | 9  |
|-----------|----|
| Location: | lb |
| Length:   | 91 |

#### Facilities:

- Front and rear sunbathing pads
- Rear cockpit bimini sun shade
- Stereo sound system
- 1 x cabir
- WC
- Fresh water shower
- Swimming platform with ladder