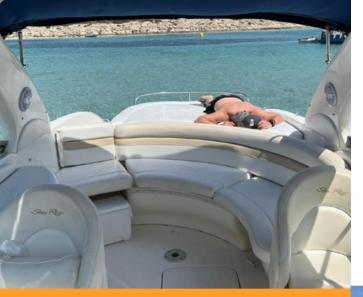

#### Facilities:

- Front and rear sunbathing pads
- Rear cockpit bimini sun shade
- Stereo sound system
- 1 x cabir
- WC
- Fresh water shower
- Swimming platform with ladder