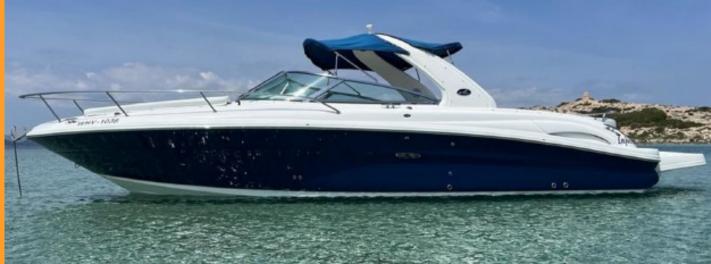

# **SEA RAY 295**

Among the most luxurious deck boats in its class

SMOOTH, STABLE RIDE & GREAT HANDLING AT HIGH SPEEDS

Included:

Complimentary drinks Snorkelling equipment

Not Included: Fuel paid subject to usage (full to full)

# **SEA RAY 295**

| Capacity: | 9  |
|-----------|----|
| Location: | lb |
| Length:   | 91 |